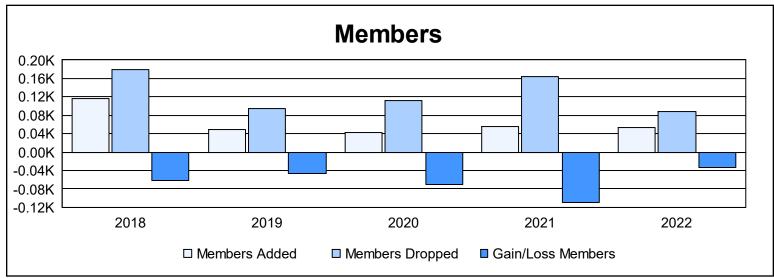

District 4 L1

As of June 2022 Cumulative

| Year      | New<br>Clubs | Dropped<br>Clubs | Gain/<br>Loss<br>Clubs | New<br>Members | Charter<br>Members | Reinstate<br>Members | Transfer<br>Members | Total<br>Member<br>Added | Total<br>Members<br>Dropped | Gain/<br>Loss<br>Members |
|-----------|--------------|------------------|------------------------|----------------|--------------------|----------------------|---------------------|--------------------------|-----------------------------|--------------------------|
| 2017-2018 | 1            | 2                | -1                     | 79             | 22                 | 2                    | 14                  | 117                      | 179                         | -62                      |
| 2018-2019 | 0            | 1                | -1                     | 37             | 6                  | 2                    | 4                   | 49                       | 95                          | -46                      |
| 2019-2020 | 0            | 1                | -1                     | 34             | 1                  | 6                    | 1                   | 42                       | 112                         | -70                      |
| 2020-2021 | 0            | 1                | -1                     | 40             | 6                  | 6                    | 3                   | 55                       | 165                         | -110                     |
| 2021-2022 | 0            | 6                | -6                     | 33             | 3                  | 8                    | 10                  | 54                       | 87                          | -33                      |
| Average   | 0            | 2                | -2                     | 45             | 8                  | 5                    | 6                   | 63                       | 128                         | -64                      |