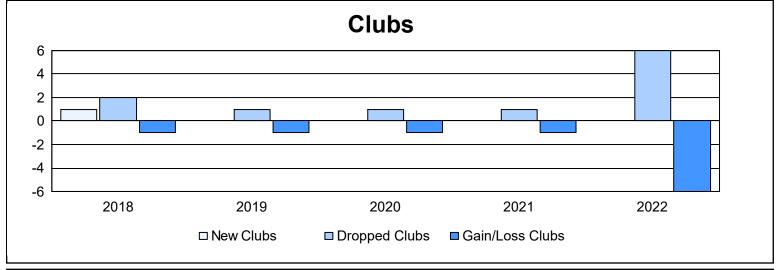

District 4 L1

As of June 2022 Cumulative

| Year      | New<br>Clubs | Dropped<br>Clubs | Gain/<br>Loss<br>Clubs | New<br>Members | Charter<br>Members | Reinstate<br>Members | Transfer<br>Members | Total<br>Member<br>Added | Total<br>Members<br>Dropped | Gain/<br>Loss<br>Members |
|-----------|--------------|------------------|------------------------|----------------|--------------------|----------------------|---------------------|--------------------------|-----------------------------|--------------------------|
| 2017-2018 | 1            | 2                | -1                     | 79             | 22                 | 2                    | 14                  | 117                      | 179                         | -62                      |
| 2018-2019 | 0            | 1                | -1                     | 37             | 6                  | 2                    | 4                   | 49                       | 95                          | -46                      |
| 2019-2020 | 0            | 1                | -1                     | 34             | 1                  | 6                    | 1                   | 42                       | 112                         | -70                      |
| 2020-2021 | 0            | 1                | -1                     | 40             | 6                  | 6                    | 3                   | 55                       | 165                         | -110                     |
| 2021-2022 | 0            | 6                | -6                     | 33             | 3                  | 8                    | 10                  | 54                       | 87                          | -33                      |
| Average   | 0            | 2                | -2                     | 45             | 8                  | 5                    | 6                   | 63                       | 128                         | -64                      |